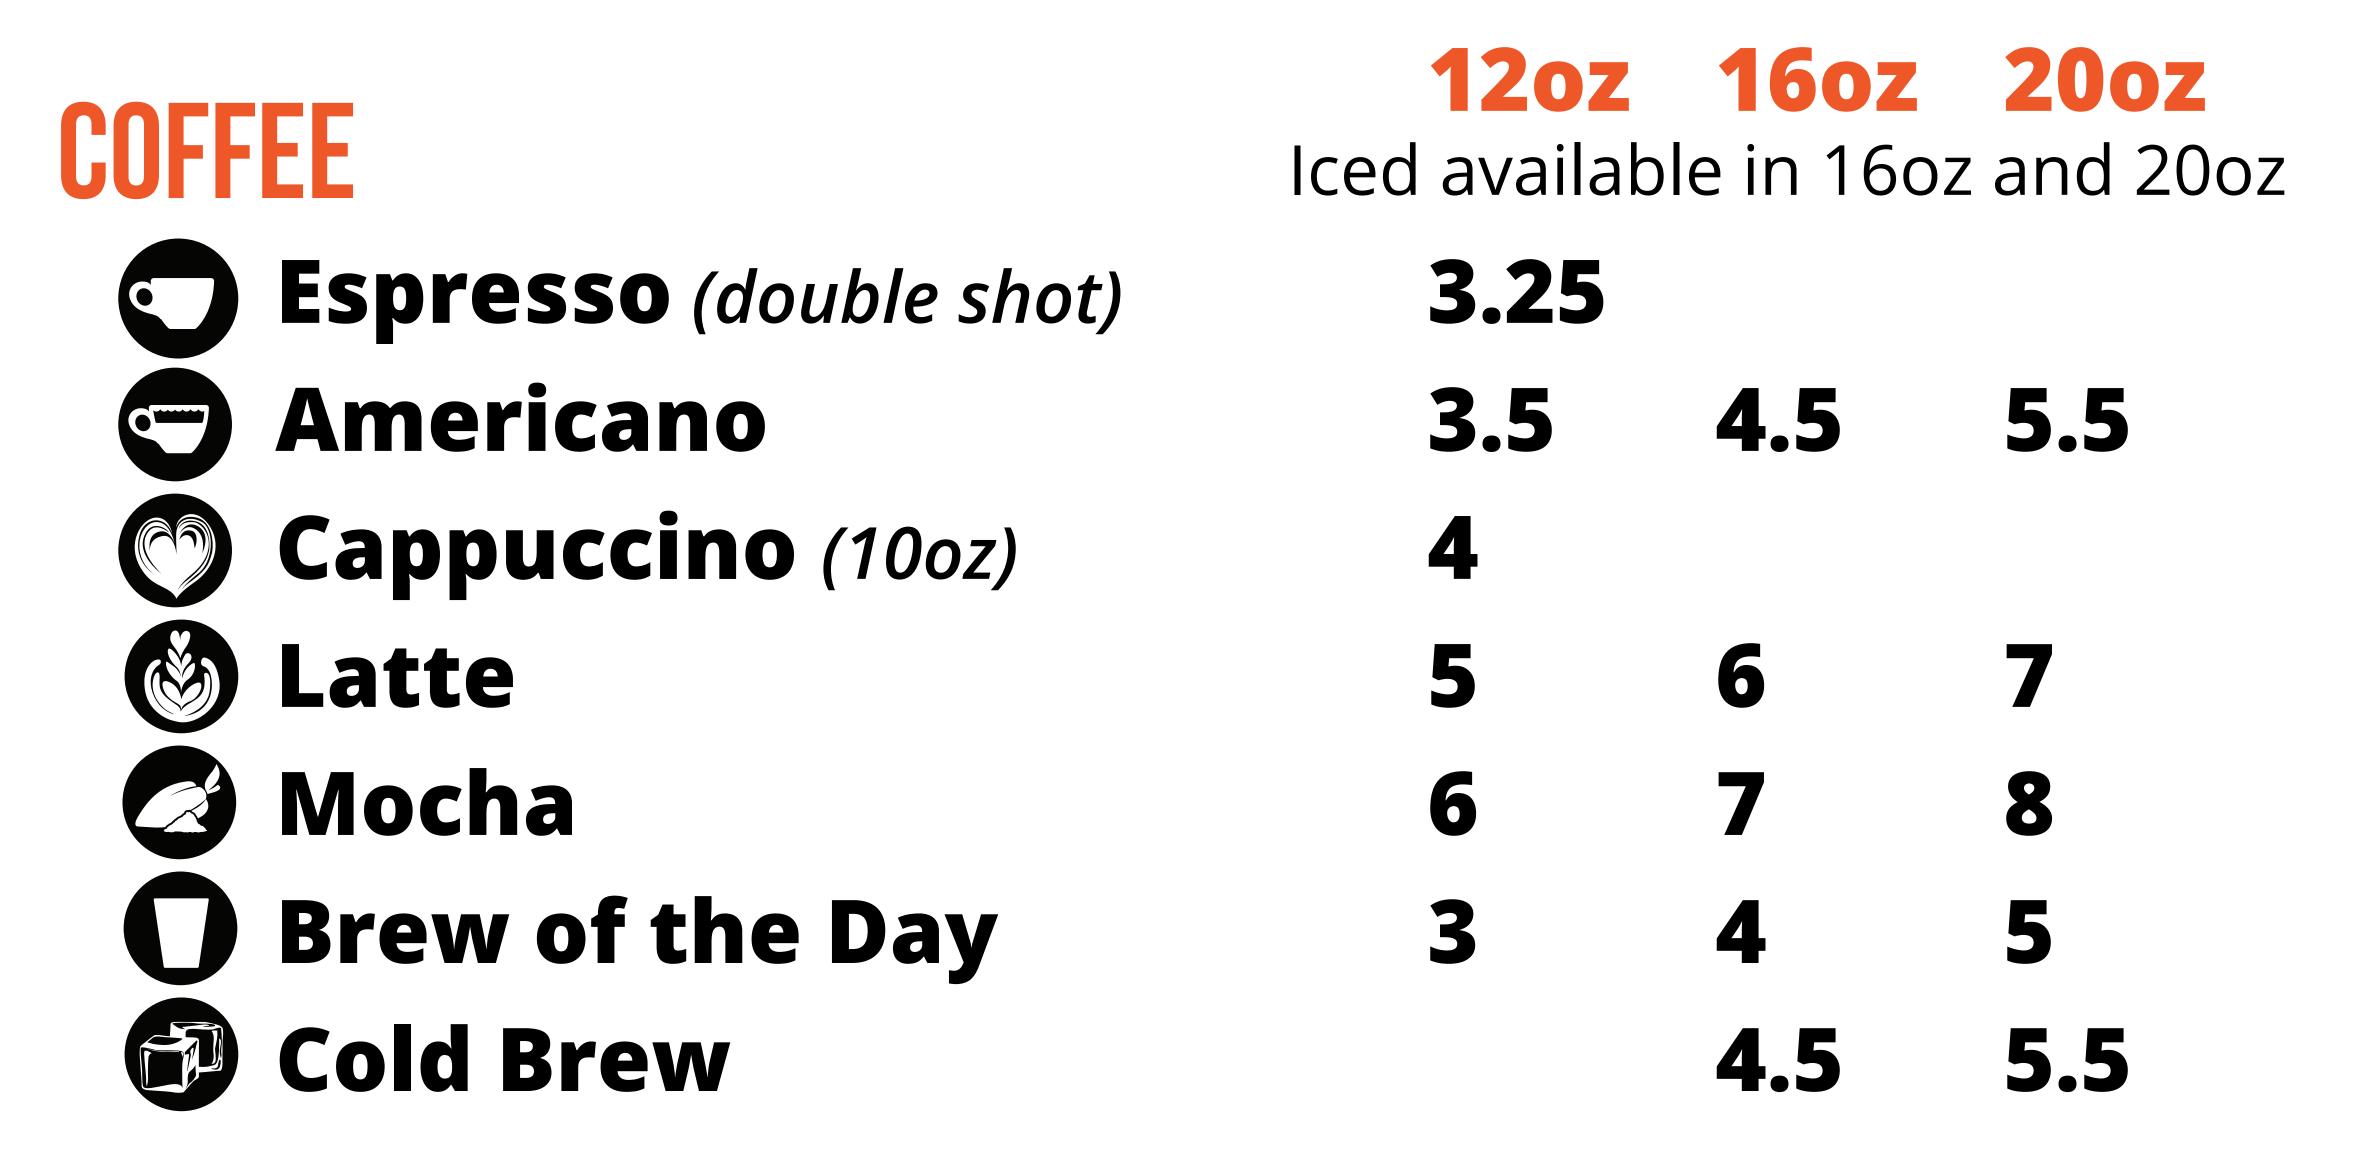

# SPEGALTY DRINKS

#### **Dirty Chai Latte** 6 Your choice of Chai. Double shot of Espresso. Steamed milk.

#### **Chocolate Chai** 6 Your choice of Chai. Ground cocoa. Steamed milk.

### **Turmeric Chai Latte**

Your choice of Chai with our Signature turmeric & spices blend.

6

6

#### Pauli's Drink <sup>1</sup>/<sub>2</sub> Elephant Vanilla Chai & <sup>1</sup>/<sub>2</sub> Cub Chai. Steamed Milk.

#### **Boba Chai** Your choice of Chai with Boba.

#### Sir Spice-A-Lot <sup>1</sup>/<sub>2</sub> Chai Cart<sup>®</sup>. <sup>1</sup>/<sub>2</sub> Cub Chai. Steamed milk.

**PB & Chai** Elephant Vanilla Chai. Chocolate peanut butter cup. Steamed milk.

#### Chai Cortado (10 oz) Espresso whisked with Elephant Vanilla Chai. Steamed milk.

## **Golden Goose**

Matcha and turmeric with honey.

# Chai O'Meal

Tiger Spice Chai<sup>®</sup> oatmeal with steamed milk and a pinch of salt. Served hot.

#### **Design Your Own!** Combine any two signature chais and your choice of milk. Go crazy!

### Chai To Go Box

96 oz of your chai of choice! Serves 8-12 people.

8